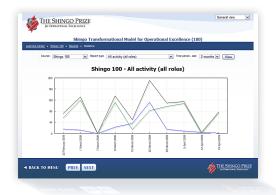

### Hosting on Your Own Customized Learning Management System (LMS)

- Customized user interface with your company branding
- Secure user accounts with unlimited use
- Powerful metrics and reports to track learner performance and progress
- Robust features for dynamic content and the latest learning technologies